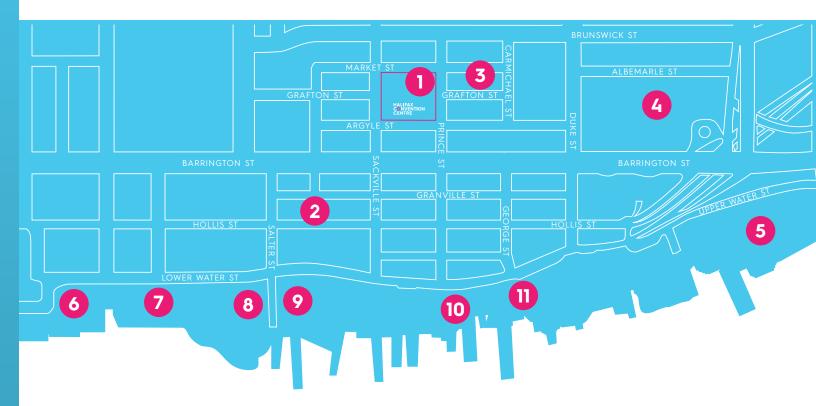

## APPENDIX J: HALIFAX PARKING MAP

In addition to the onsite paid parkade there are several major paid parkades within close proximity of our Centre.

**1. NOVA CENTRE** Access via Grafton Street.

2. METROPARK Access via 1557 Granville Street and 1554 Hollis Street.

**3. PRINCE GEORGE HOTEL** Access via Grafton Street.

**4. SCOTIA SQUARE** Access via Albemarle Street and Barrington Street.

5. CASINO NOVA SCOTIA 1983 Upper Water Street

6. CUNARD LOT 1325 Lower Water Street 7. BISHOP'S LANDING 1475 Lower Water Street

8. SALTER LOT 1521 Lower Water Street

**9. FOUNDATION PLACE** 1549 Lower Water Street

**10. QUEEN'S LANDING** 1707 Lower Water Street

**11. CABLE WHARF** 1751 Lower Water Street

For more information on parkades including rates CLICK HERE >